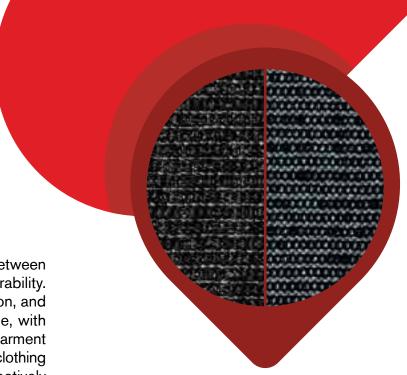

## Kozane<sup>®</sup> Extreme

Art. No. 500.3102

Kozane® Extreme offers the best combination between outstanding levels of protection and wearability. Featuring high levels of cut, puncture, aabrasion, and tear resistance, Kozane® Extreme is breathable, with a soft bottom layer, and designed primarily for garment and apparel manufacturing. Personal protective clothing manufactured using Kozane® Extreme can effectively prevent serious injuries from cuts and lacerations caused by sharp tools, blades, and materials.