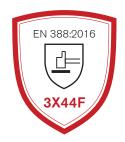

| EN 388: 2016 Abrasion Tear resistance Puncture resistance Cut resistance | Level<br>3<br>4<br>4<br>F | Ratings<br>6,000 cycles<br>281N<br>216N<br>50.5N |
|--------------------------------------------------------------------------|---------------------------|--------------------------------------------------|
| ANSI ASTM F2992-15                                                       | A7                        | 4,138g                                           |
|                                                                          |                           |                                                  |
| Weight/surface density                                                   | 375 g/m2                  |                                                  |
| Roll width                                                               | 2.05m                     |                                                  |
| Roll length                                                              | 20m                       |                                                  |
| Colour                                                                   | Black or White            |                                                  |
| Safety and care instructions                                             | Note: tumble dry a        | tt 40°C                                          |
|                                                                          |                           |                                                  |