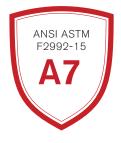

| EN 388: 2016 Abrasion Tear resistance Puncture resistance Cut resistance | Level<br>3<br>4<br>4<br>F | Ratings<br>6,000 cycles<br>281N<br>216N<br>50.5N |
|--------------------------------------------------------------------------|---------------------------|--------------------------------------------------|
| ANSI ASTM F2992-15                                                       | A7                        | 4,138g                                           |
|                                                                          |                           |                                                  |
| Weight/surface density                                                   | 375 g/m2                  |                                                  |
| Roll width                                                               | 2.05m                     |                                                  |
| Roll length                                                              | 20m                       |                                                  |
| Colour                                                                   | Black or White            |                                                  |
| Safety and care instructions                                             | Note: tumble dry a        | tt 40°C                                          |
|                                                                          |                           |                                                  |