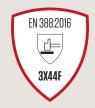

# Suitable for:

- Glass handling and manufacturing
- Paper/Pulp processing
- Industrial manufacturing
- Automotive

- Building and Construction
- Recycling
- Mining

| Standard                                         | Level |
|--------------------------------------------------|-------|
| EN388:2016                                       |       |
| Abrasion resistance                              | 3     |
| Circular blade cut resistance                    | Х     |
| <b>Tear</b> resistance                           | 4     |
| Puncture resistance                              | 4     |
| Straight blade Cut resistance (EN ISO 3997:1999) | F     |
| ANSI ASTM F2992-15                               | A8    |