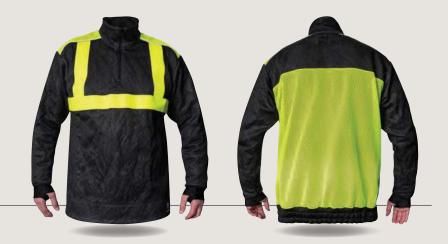

# **CUT-RESISTANT HI-VIS SWEATER**

Designed to offer the highest possible cut resistance in combination with breathability and comfort, as well as high visibility for extra protection.

The protective areas are on the neck, arms, shoulders, abdomen, and chest.

Featuring thumb loops, a breathable, durable mesh on the back and a 1/4 zip.

#### **COLOURS**

Black and fluorescent yellow.

ART. 707-19

Manufactured using our Kozane® Extreme high-performance fabric, offering the optimum combination between outstanding levels of protection and comfortability.