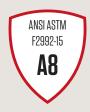

# Suitable for:

- Glass handling and manufacturing
- Paper/Pulp processing
- Industrial manufacturing
- Automotive

- Building and Construction
- Recycling
- Mining

| Standard                                         | Level |
|--------------------------------------------------|-------|
| EN388:2016                                       |       |
| Abrasion resistance                              | 3     |
| Circular blade cut resistance                    | Х     |
| <b>Tear</b> resistance                           | 4     |
| Puncture resistance                              | 4     |
| Straight blade Cut resistance (EN ISO 3997:1999) | F     |
| ANSI ASTM F2992-15                               | A8    |