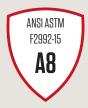

#### Suitable for:

- Glass handling and manufacturing
- Paper/Pulp processing
- Industrial manufacturing
- Automotive

- Building and Construction
- Recycling
- Mining

| Standard                                         | Level |
|--------------------------------------------------|-------|
| EN388:2016                                       |       |
| Abrasion resistance                              | 3     |
| Circular blade cut resistance                    | Х     |
| Tear resistance                                  | 4     |
| Puncture resistance                              | 4     |
| Straight blade Cut resistance (EN ISO 3997:1999) | F     |
| ANSI ASTM F2992-15                               | A8    |