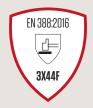

#### Suitable for:

- Glass handling and manufacturing
- Paper/Pulp processing
- Industrial manufacturing
- Automotive

- Building and Construction
- Recycling
- Mining

| Standard                                         | Level |
|--------------------------------------------------|-------|
| EN388:2016                                       |       |
| Abrasion resistance                              | 3     |
| Circular blade cut resistance                    | Х     |
| Tear resistance                                  | 4     |
| Puncture resistance                              | 4     |
| Straight blade Cut resistance (EN ISO 3997:1999) | F     |
| ANSI ASTM F2992-15                               | A8    |