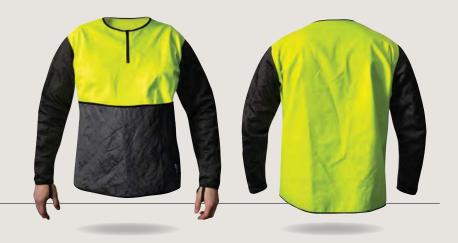

## **CUT-RESISTANT SHIRT** WITH BELLY PATCH

Designed to offer the highest cut resistance on the arms and abdomen in combination with breathability and comfort for the body provided by a lightweight, yellow woven fahric.

Suitable for work environments where there is a risk of cuts and lacerations to the arms and the stomach aera, featuring a 1/4 zip and thumb loops.

#### **COLOURS**

Fluorescent yellow and black.

ART. 707-09

Manufactured using our Kozane® Extreme high-performance fabric, offering the optimum combination between outstanding levels of protection and comfortability.