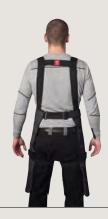

# **CUT-RESISTANT LONG APRON**

Offering maximum protection on the front upper thigh area, abdomen, and chest.

Featuring adjustable straps for a great fit and increased comfort.

## **COLOURS**

Black.

ART. 702-12

Manufactured using our Kozane® Extreme high-performance fabric, offering the optimum combination between outstanding levels of protection and comfortability.

Featuring high levels of cut, puncture, abrasion, and tear resistance as well as being the most lightweight high-performance fabric of its class.