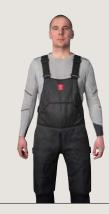

# **CUT-RESISTANT LONG APRON**

Offering maximum protection on the front upper thigh area, abdomen, and chest.

Featuring adjustable straps for a great fit and increased comfort.

## **COLOURS**

Black.

ART. 702-12

Manufactured using our Kozane® Extreme high-performance fabric, offering the optimum combination between outstanding levels of protection and comfortability.

Featuring high levels of cut, puncture, abrasion, and tear resistance as well as being the most lightweight high-performance fabric of its class.