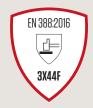

## Suitable for:

- Glass handling and manufacturing
- Paper/Pulp processingIndustrial manufacturing
- Automotive
- Recycling

| Standard                                         | Level |
|--------------------------------------------------|-------|
| EN388:2016                                       |       |
| Abrasion resistance                              | 3     |
| Circular blade cut resistance                    | Х     |
| <b>Tear</b> resistance                           | 4     |
| Puncture resistance                              | 4     |
| Straight blade Cut resistance (EN ISO 3997:1999) | F     |
| ANSI ASTM F2992-15                               | A8    |